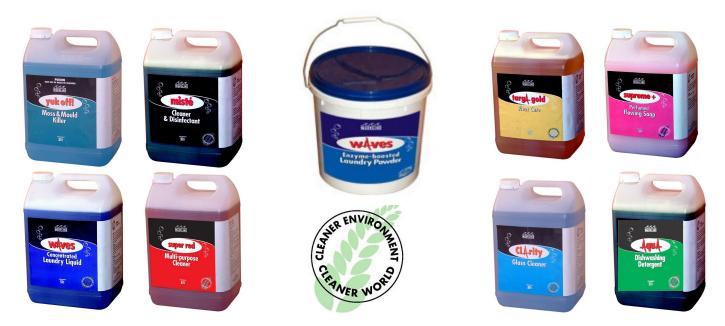

# Effective and Safe **Cleaning products**

**The Pronature cleaning range** is a range of cleaners suitable for commercial applications and around the home applications They effectively clean with minimal risk to the operator and the environment.

# Wide range

Laundry dishwashing multipurpose cleaning, fleet care, window cleaning, hand soap, degreasing

# **Colour coded**

The Pronature range is coloured for easy identification and to avoid mistakes in use

**For full details contact:** Pro Nature or your local cleaning supply distributor

Pro Nature Products NZ ltd PO Box 13543, Onehunga, Auckland 1643